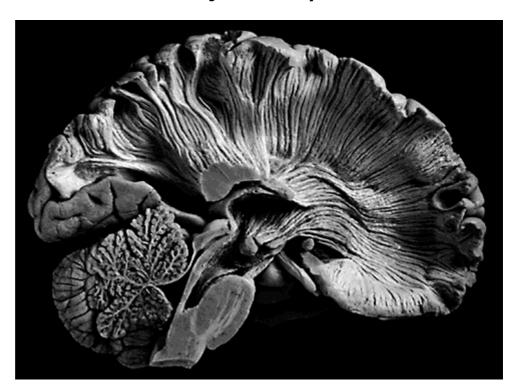

## **Major Pathways**

**Show Labels** 

## **Major Pathways**

This view illustrates the many interconnections of the cerebral cortex with other brain centers. Prominent among these tracts are the Thalamic Peduncles, that connect the Thalamus with the cortex, the tracts arising from the brainstem, and the radiations of the corpus callosum. Here the corpus callosum is only represented by a section, called the Splenium. This section contains pathways that interconnect the left and right occipital lobes.